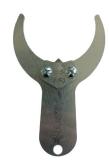

hout burrs. The pipe is then ideally prepared for use with other fittings, plenum boxes, etc.
- in hobby variant they ensure trouble-free cutting for hundreds of pipe cuts.
- are equipped with a long-lasting Fiskars blade. The blades of the Hobby version are non-changeable.
- are designed for DALFEX pipes in the basic version. Other types of pipes may differ in ribbing.
- and their body and cover of a blade are made of PETG, plastic zip ties are made of polyamide
- for corporate & bulk orders, the size can be customized, the cutter can be equipped with your own logo, and produced in your brand colours.

#### Package includes:

Cutter and manual. Packed in a plastic bag.

#### Features and Installation:









# **LUFTool Duct Cutter Basic Types:**

**LUFTooL Duct Cutter** 

ID: REZ90IK







## **Our Duct Patches:**

- consist of two plastic parts, which are mounted sideways on the pipe ends and secured with plastic clips.
- require minimal force and handling space during assembly.
- are very tight and require no additional sealing.
- can be easily disassembled and reassembled at any time.
- in the basic version of the patch they are designed for DALFLEX pipes. Other types of pipes may differ in ribbing.
- have body made of PETG, plastic zip ties are made of polyamide
- for corporate & bulk orders, the size can be customized, the patch can be equipped with your own logo, and produced in your brand colours.

### Package includes:

Two plastic parts, two zip ties, manual. Packed in a plastic bag.

## Features and Installation:











2x holes for zips

2x zip ties

# *