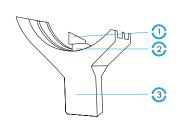

## **Our Duct Cutters:**

- save material, time, and effort. Don't waste time endlessly refinishing plastic pipes.
- cut pipes between ribs cleanly, effortlessly, and without burrs. The pipe is then ideally prepared for use with other fittings, plenum boxes, etc.
- in hobby variant they ensure trouble-free cutting for hundreds of pipe cuts.
- are equipped with a long-lasting Fiskars blade. The blades of the Hobby version are non-changeable.
- are designed for DALFEX pipes in the basic version. Other types of pipes may differ in ribbing.
- and their body and cover of a blade are made of PETG, plastic zip ties are made of polyamide
- for corporate & bulk orders, the size can be customized, the cutter can be equipped with your own logo, and produced in your brand colours.

#### Features and Installation: