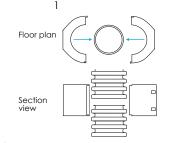

s:**

**LUFTooL Duct Cutter** 

ID: REZ90IK







## **Our Duct Patches:**

- consist of two plastic parts, which are mounted sideways on the pipe ends and secured with plastic clips.
- require minimal force and handling space during assembly.
- are very tight and require no additional sealing.
- can be easily disassembled and reassembled at any time.
- in the basic version of the patch they are designed for DALFLEX pipes. Other types of pipes may differ in ribbing.
- have body made of PETG, plastic zip ties are made of polyamide
- for corporate & bulk orders, the size can be customized, the patch can be equipped with your own logo, and produced in your brand colours.

### Package includes:

Two plastic parts, two zip ties, manual. Packed in a plastic bag.

## Features and Installation:











2x holes for zips

2x zip ties

# **LUFTool Duct Patch Basic Types:**

**Duct Patch** ID: LT-DP-75 IT-DP-90