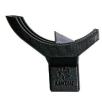

burrs. The pipe is then ideally prepared for use with other fittings, plenum boxes, etc.
- in hobby variant they ensure trouble-free cutting for hundreds of pipe cuts.
- are equipped with a long-lasting Fiskars blade. The blades of the Hobby version are non-changeable.
- are designed for DALFEX pipes in the basic version. Other types of pipes may differ in ribbing.
- and their body and cover of a blade are made of PETG, plastic zip ties are made of polyamide
- for corporate & bulk orders, the size can be customized, the cutter can be equipped with your own logo, and produced in your brand colours.

#### Package includes:

Cutter and manual. Packed in a plastic bag.

#### Features and Installation:









# **LUFTool Duct Cutter Basic Types:**

**LUFTooL Duct Cutter** 

ID: REZ90IK







## **Our Duct Patches:**

- consist of two plastic parts, which are mounted sideways on the pipe ends and secured with plastic clips.
- require minimal force and handling space during assembly.
- are very tight and require no additional sealing.
- can be easily disassembled and reassembled at any time.
- in the basic version of the patch they are designed for DALFLEX pipes. Other types of pipes may differ in ribbing.
- have body made of PETG, plastic zip ties are made of polyamide
- for corporate & bulk orders, the size can be customized, the patch can be equipped with your own logo, and produced in your brand colours.

### Package includes:

Two plastic parts, two zip ties, manual. Packed in a plastic bag.

## Features and Installation:











2x holes for zips

2x zip ties

# **LUF