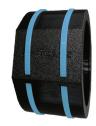

## Features and Installation:

2x holes for zips

2x zip ties

# **LUFTool Duct Patch Basic Types:**

**Duct Patch** ID: LT-DP-75 IT-DP-90