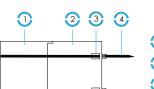

#### Features and Installation:

# **LUFTool Duct Cutter Basic Types:**

**LUFTooL Duct Cutter** 

ID: REZ90IK