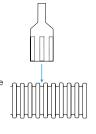

## **Our Duct Patches:**

- consist of two plastic parts, which are mounted sideways on the pipe ends and secured with plastic clips.
- require minimal force and handling space during assembly.
- are very tight and require no additional sealing.
- can be easily disassembled and reassembled at any time.
- in the basic version of the patch they are designed for DALFLEX pipes. Other types of pipes may differ in ribbing.
- have body made of PETG, plastic zip ties are made of polyamide
- for corporate & bulk orders, the size can be customized, the patch can be equipped with your own logo, and produced in your brand colours.

## Features and Installation:

2x holes for zips

2x zip ties