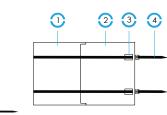

#### Features and Installation:

# **LUFTool Duct Cutter Basic Types:**

**LUFTooL Duct Cutter** 

ID: REZ90IK